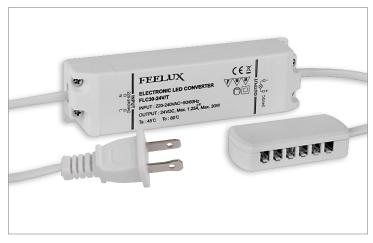

## FLC30-24V/XL

UL/cUL Listed LED Driver

## **FEATURES**

- SMPS with 12-way distributor and power cord and plug: 6ft (1800mm)
- Electronic Safety Isolating Transformer for 24V DC LED up to 30W
- Input: 120V, 50/60Hz
- Output: Max. 1.25A, LED LAMP Max.30W
- Constant 24VDC
- Protected against short-circuit , overload and no-load
- Class II protection against electric shock from direct and indirect contact
- Auto restart after faulty condition removal
- No load power consumption ≤ 0.5W(AC120V)
- Efficiency ≥ 86%(AC120V, full load)
- Minimum Load: 1 Watt