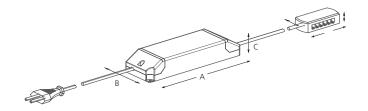

## **DIMENSIONS**

| A           | B           | C           |
|-------------|-------------|-------------|
| inches (mm) | inches (mm) | inches (mm) |
| 5.9" (150)  | 1.6" (41)   |             |

SPECIFICATIONS ARE SUBJECT TO CHANGE AT MANUFACTURER'S DISCRETION AND WITHOUT NOTICE.