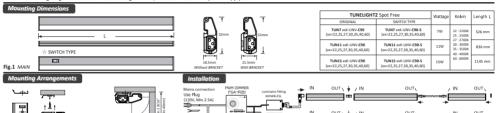

Fixing of the LED Luminaire takes place via mounting clips/magnets. These must be fixed at the desired area with screw(s), then the LED Luminaire can be snapped in place. Insert the end cap to the last luminaire of one lighting row