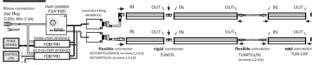

This LED Luminaire is designed for universal usage in shop constructions, counters, shelves, display units, concealed lightings, and etc.

Continuous row lightings are to be connected through flexible/direct connector and power supply cord

### CAUTION Risk of Fire,

Max. wattage in one lighting row is : 400 Watts
Max. permitted ambient temperature : 50 ℃

Input connector of TUNPC must be firmly inserted in Luminaire.

The direction of the supply must be observed prior to installation (IN-Input connector...OUT-Output connector).