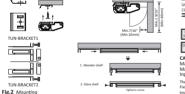

Fixing of the LED Luminaire takes place via mounting clips/magnets. These must be fixed at the desired area with screw(s), then the LED Luminaire can be snapped in place. Insert the end cap to the last luminaire of one lighting row