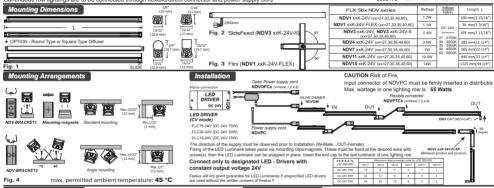

## WARNING Information

This lighting is for indoor use only. Installation and removal must be performed after power supply disconnected. Installation shall be performed by a qualified electrician understanding the construction and operation of this lighting system and the electrical requirements involved. When connecting, insert connectors firmly. Pay close attention to the IN-Male...OUT-Female figures in lighting. Meaning of crossed out wheeled dustbin: Do not dispose electrical appliances as unsorted municipal waste, use designated collection facilities. Contact local government for information regarding available collection systems. If electrical appliances are disposed in landfills. hazardous substances/materials can leak into the groundwater, and obstruct food chain, damaging your health and well being. When replacing old appliances with new ones, the retailer is legally responsible for taking back old appliance for disposal with free of charge Do not make modifications to or alter lighting housing, driver enclosure or electrical components other than those required for proper installation

## CAUTION Information

The unit conforms to the electromagnetic compatibility directive 2014/30/EU, and low voltage directive 2014/35/EU ! RISK OF FIRE (ATTENTION - RISQUE D'INCENDIE)

LINHERENTI Y PROTECTED (PROTECTION INHÉRENTE)

! USE ONLY WITH CLASS 2 POWER UNIT (UTILISER SEULEMENT AVEC LA CLASSE 2 BLOC D'ALIMENTATION)

SUITABLE FOR DAMP LOCATIONS (CONVIENT AUX EMPLACEMENTS HUMIDES) ! SUITABLE FOR UNDER-CABINET MOUNT (PEUT ÊTRE FIXÉ SOUS UNE ARMOIRE) ! SUITABLE FOR INSTALLATION IN THE STORAGE AREA OF A CLOTHES CLOSET