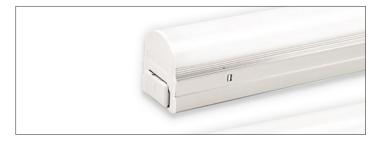

### PRODUCT FEATURES

- Integral AC Driver
- Line Voltage ELV Dimming
- (Contact Feelux Lighting for approved dimmers) • Spot Free Illumination
- Easy Installation
- Round Milky Diffuser
- Dims to 5% with approved dimmers

### PRODUCT SPECIFICATIONS

- Frequency Range: 50/60Hz
- Voltage: AC 120V
- Operating Temperature: 32-113°F (0-45°C)
- Lamp Life: 40,000hr/70%
- Energy Efficiency: 80lm/W 5.1W/ft 407lm/ft
- Available Color: \*2200K, 2700K, 3000K, 3500K, 4000K
- CRI/Ra > 90
- Max. connection (Dimming): 300 Watts of LEDBar with a total run length not to exceed 70ft, including fixtures, cord and cables.