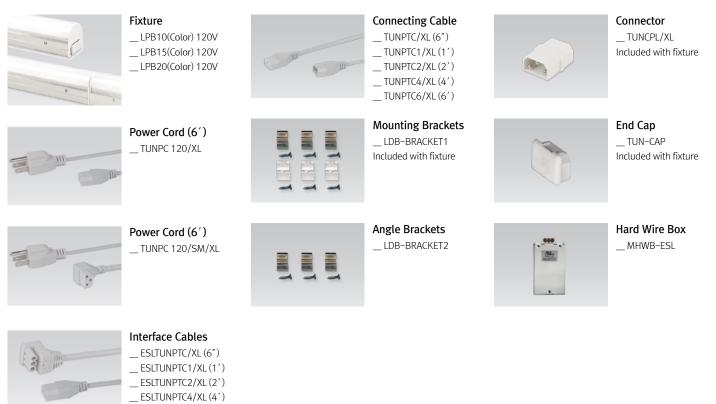

SL-BRACKTET

- Step1. Select one of the 1/2" Knockouts that will be used for wiring the box and snap it out with a flat head sctewdriver.
- Step2. Remove the three screws from the top of the box and over the top off. Select an appropriate bushing for the type of 1/2" trade conduit or wiring that will be used.
  - Install the bushing in the knockout selected.
- Step3. Mount the box with appropriate screws or fasteners to the mounting surface using the four counter sunk holes in the bottom.
- Step4. Connect the conduit to bushing if conduct was used. Replace the box top and wecure with the three screws.
- Step5. Connect the first LED Bar luminaire to the connector on the box with one of the interconnecting cords.



# FEELUX

### LED Bar

### CONECTION



### BEAM SPREADS



### COMPONENTS



ESLTUNPTC6/XL(6')