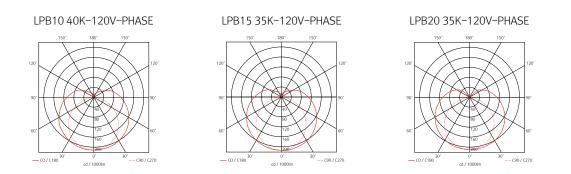

or Hardwirebox

MESL-BRACKTET

- Step1. Select one of the 1/2" Knockouts that will be used for wiring the box and snap it out with a flat head sctewdriver.
- Step2. Remove the three screws from the top of the box and over the top off. Select an appropriate bushing for the type of 1/2" trade conduit or wiring that will be used.
  - Install the bushing in the knockout selected.
- Step3. Mount the box with appropriate screws or fasteners to the mounting surface using the four counter sunk holes in the bottom.
- Step4. Connect the conduit to bushing if conduct was used. Replace the box top and wecure with the three screws.
- Step5. Connect the first LED Bar luminaire to the connector on the box with one of the interconnecting cords.



# FEELUX

### LED Bar

### CONECTION



### BEAM SPREADS



### COMPONENTS



ESLTUNPTC6/XL(6')