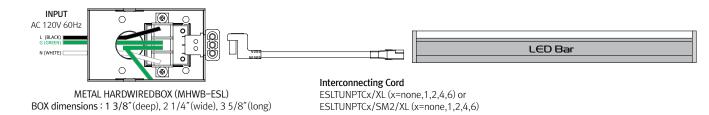

#### Installer Instructions for Hardwirebox

MESL-BRACKTET

- Step1. Select one of the 1/2" Knockouts that will be used for wiring the box and snap it out with a flat head sctewdriver.
- Step2. Remove the three screws from the top of the box and over the top off. Select an appropriate bushing for the type of 1/2" trade conduit or wiring that will be used.
  - Install the bushing in the knockout selected.
- Step3. Mount the box with appropriate screws or fasteners to the mounting surface using the four counter sunk holes in the bottom.
- Step4. Connect the conduit to bushing if conduct was used. Replace the box top and wecure with the three screws.
- Step5. Connect the first LED Bar luminaire to the connector on the box with one of the interconnecting cords.

### COMPONENTS

ESLTUNPTC6/XL(6')