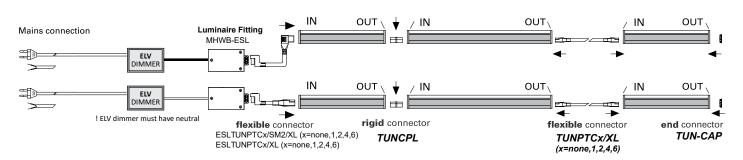

aller Instructions for Hardwirebox

MESL-BRACKTET

- Step1. Select one of the 1/2" Knockouts that will be used for wiring the box and snap it out with a flat head sctewdriver.
- Step2. Remove the three screws from the top of the box and over the top off. Select an appropriate bushing for the type of 1/2" trade conduit or wiring that will be used.
  - Install the bushing in the knockout selected.
- Step3. Mount the box with appropriate screws or fasteners to the mounting surface using the four counter sunk holes in the bottom.
- Step4. Connect the conduit to bushing if conduct was used. Replace the box top and wecure with the three screws.
- Step5. Connect the first LED Bar luminaire to the connector on the box with one of the interconnecting cords.



# FEELUX

### LED Bar

### CONECTION



### BEAM SPREADS



### COMPONENTS



ESLTUNPTC6/XL(6')