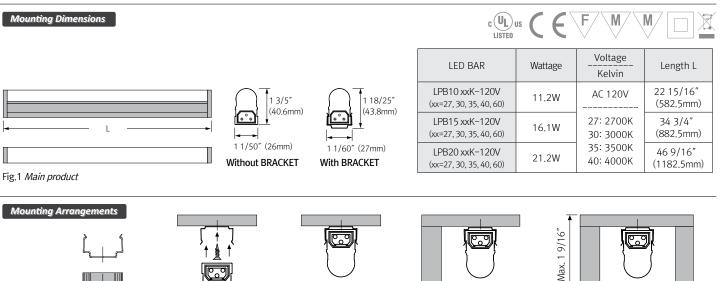

### PRODUCT SPECIFICATIONS

- Frequency Range: 50/60Hz
- Voltage: AC 120V
- Operating Temperature: 32-113°F (0-45°C)
- Lamp Life: 40,000hr/70%
- Energy Efficiency: 80lm/W 5.1W/ft 407lm/ft
- Available Color: \*2200K, 2700K, 3000K, 3500K, 4000K
- CRI/Ra > 90
- Max. connection (Dimming): 300 Watts of LEDBar with a total run length not to exceed 70ft, including fixtures, cord and cables.

Min. 5/16

\*Subject to availability

Min. 2 5/16"

Fig.2 Mounting