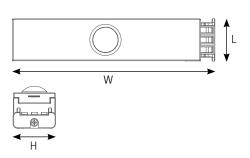

| Product Dimensions, weight |                          |  |
|----------------------------|--------------------------|--|
| Dimensions                 | W72.4 X L15 H15 (mm)     |  |
|                            | W2.85 X L0.59 H0.59 (in) |  |
| Weight                     | 20g                      |  |