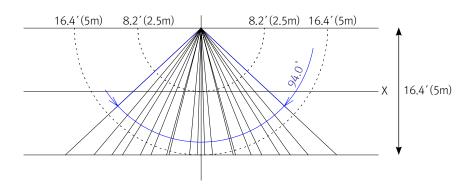

## Occupancy Sensor Inline Module

| Specifications        |                                                                                         |
|-----------------------|-----------------------------------------------------------------------------------------|
| Input Voltage         | DC 24V With Constant Voltage LED Convertor (Only CV Mode)                               |
| Output Voltage        | DC 24V PWM Output (1kHz)                                                                |
| Output Power          | Max. 75W                                                                                |
| Dimming Range         | 1-100%                                                                                  |
| Dimming Curve         | Linear                                                                                  |
| Sensing Technology    | PIR                                                                                     |
| Timeout               | 30 seconds                                                                              |
| Operating Temperature | 0℃ ~ 50℃                                                                                |
| Coverage              | 5M, 16.4ft (Ceiling height 5M)<br>* Coverage of PIR sensor may varies by ceiling height |
| Detection Angle       | 94°                                                                                     |