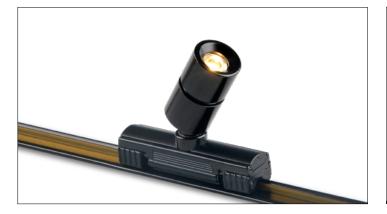

## PRODUCT FEATURES

- Compatible with MonoRail system
- Slide and swivel LED spotlight
- Simple Plug and Play connection to the power track
- Available in silver, black
- Dim 0-10V