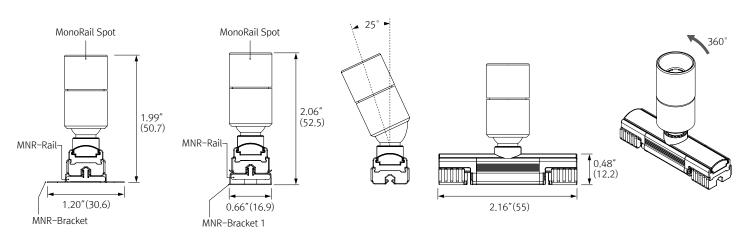

# PRODUCT SPECIFICATIONS

- Voltage: DC 24V
- Operating temperature: 32−113°F (0−45°C)
- Lamp Life: 50,000hr / 70%
- Available Color: 2700K, 3000K, 3500K, 4000K
- CRI/Ra>85
- Lumen Output: 95
- Degree of protection: IP20
- + Beam Angle: 35° (STD), 15° available lens option
- Total energy consumption of 1.3W