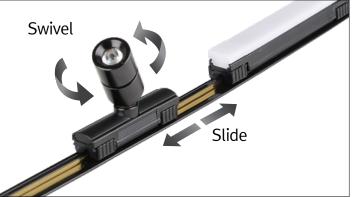

## PRODUCT FEATURES

- Compatible with MonoRail system
- Slide and swivel LED spotlight
- Simple Plug and Play connection to the power track
- Available in silver, black
- Dim 0-10V

## INSTALLATION